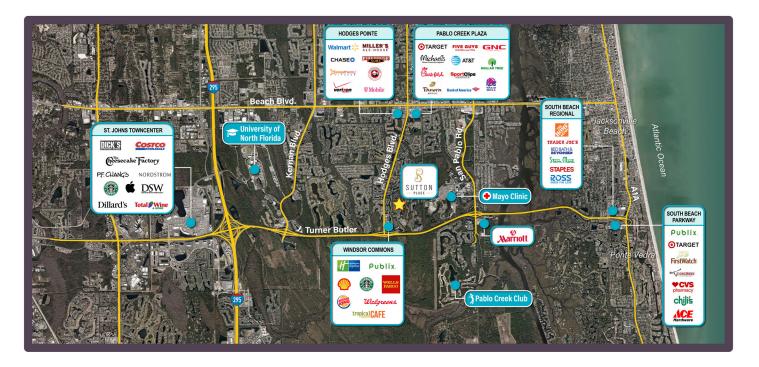

### PROPERTY HIGHLIGHTS IN THE CENTER OF IT ALL

Conveniently located off of JTB and Hodges Blvd, Sutton Place at Windsor Parke is the perfect place for your business to thrive!

8.3 miles / 10 minutes TO 1-95

5.4 miles / 7 minutes TO BEACHES

- Tenant Suites to Suit Your Needs
- On-Site Property Management
- ▶ Room to Grow
- Food Trucks, Shopping, & Dining