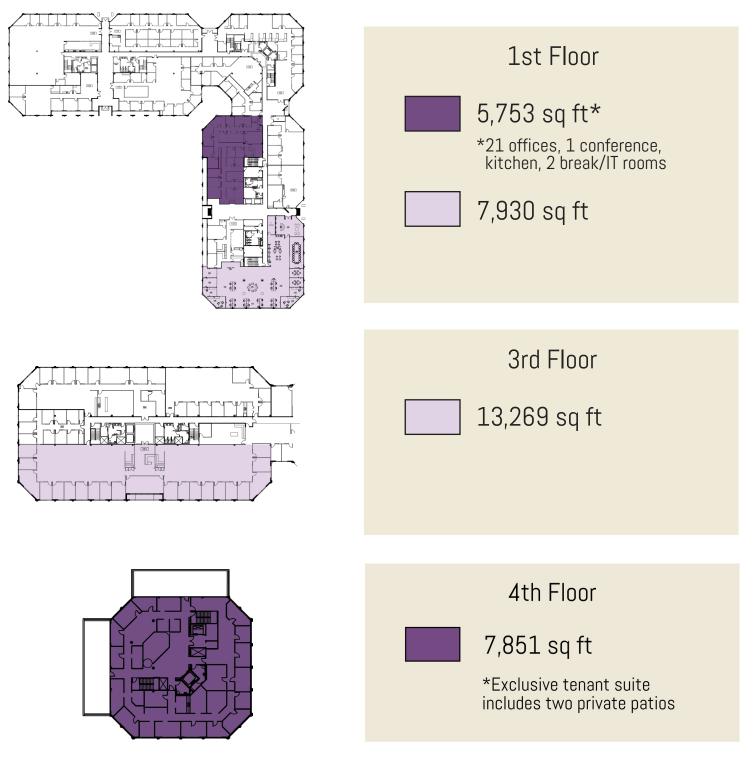

### PREMIER OFFICE SPACE

PLACE



Class-A Office building at Sutton Place offering tenants customized office spaces, proximity to the Beaches, on-site property management, and local shopping and dining for added convenience.

STEINEMANN & COMPANY CONTACT US | (904) 821-9600

#### $\mathsf{W}\;\mathsf{W}\;\mathsf{W}\;.\;\mathsf{S}\;\mathsf{T}\;\mathsf{E}\;\mathsf{I}\;\mathsf{N}\;\mathsf{E}\;\mathsf{M}\;\mathsf{A}\;\mathsf{N}\;\mathsf{N}\;\mathsf{C}\;\mathsf{O}\;.\;\mathsf{C}\;\mathsf{O}\;\mathsf{M}$



# **E AVAILABLE SPACE**



STEINEMANN & COMPANY | (904) 821-9600

### PROPERTY HIGHLIGHTS IN THE CENTER OF IT ALL

Conveniently located off of JTB and Hodges Blvd, Sutton Place at Windsor Parke is the perfect place for your business to thrive!







8.3 miles / 10 minutes TO 1-95

5.4 miles / 7 minutes TO BEACHES

- Tenant Suites to Suit Your Needs
- On-Site Property Management
- ▶ Room to Grow
- Food Trucks, Shopping, & Dining



### WWW.STEINEMANNCO.COM

## DELIVERING EXCELLENCE

### QUALITY YOU CAN COUNT ON









Tenant Testimonial

"The decision to lease with Steinemann & Company has been the best choice for our business and employees. Overall, we could not be more pleased with our experience and the first class service we have continued to receive over the years!"



STEINEMANN & COMPANY | (904) 821-9600